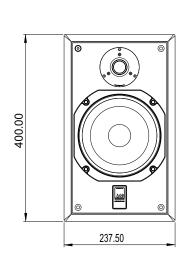

## physical dimensions

dimensions in mm

75 to 300 Watts 8 Ohm Binding Posts/4mm Plugs, bi-wire

400x238x235mm | | kg/24lbs (per cabinet)