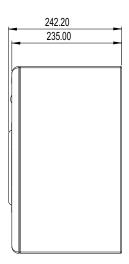

## physical dimensions

dimensions in mm

75 to 300 Watts 8 Ohm Binding Posts/4mm Plugs, bi-wire

400x238x235mm | | kg/24lbs (per cabinet)