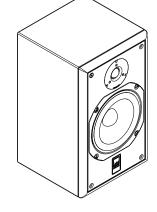

## SCM12 Pro: high performance 2-way compact passive loudspeaker

## key features

- Compact very high performance 2-way studio monitor
- Ideally suited to:
  - critical near-field listening applications in all control rooms
  - LCR and surround monitoring in small-to-medium control rooms
- Proprietary ATC 150mm/6" CLD Mid/Bass Driver
- Proprietary ATC 25mm/1" Dual Suspension Tweeter
- 6 year product warranty