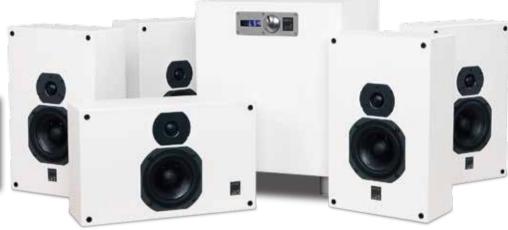

## **ATC HTS7 5.1**

ATC's HTS7 SYSTEM proves that on-wall speakers needn't be a compromise of design over performance. Instead, these use the same drivers and sealed cabinet ethos as the company's SCM7 standmounts, re-engineered into slimprofile enclosures perfect for a discreet setup. The HTS7s place effects with a superior sense of

accuracy and space, unravel complex material with precision, and can switch from being coolly refined to joyfully visceral when content demands it. The accompanying C1 subwoofer, meanwhile, adds genuine LFE enjoyment. Cable management grooves, mounting templates and white cloth grilles aid installation.

## PRODUCT DETAILS

PRICE £3,500
TYPE 5.1 on-wall
WEIGHT 8kg (HTS7)
DIMENSIONS (WXHXD)
245 x 390 x 125mm
DISTRIBUTOR ATC
WEBSITE
atcloudspeakers.co.uk
REVIEW HCC 275