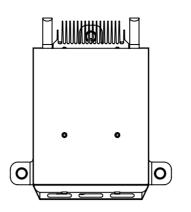

→ <</p>

to LoudspeakerTechnology Ltd.

THIRD ANGLE PROJECTION

PROJECT REV A DWG NO.

SCM50ASL ANNIVERSARY

[12.7] 324

[15.7] 400

[18.9]