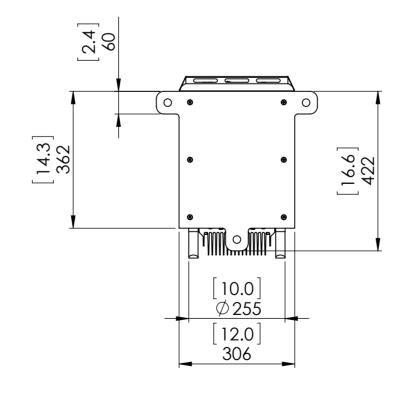

→ <</p>

to LoudspeakerTechnology Ltd.

THIRD ANGLE PROJECTION

PROJECT REV A DWG NO.

SCM50ASL ANNIVERSARY

[12.7] 324

[15.7] 400

[18.9]