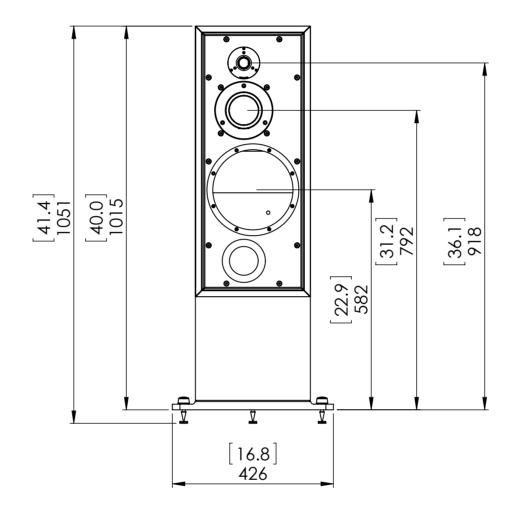

DO NOT SCALE - IF IN DOUBT ASK!

STRICTLY PRIVATE AND CONFIDENTIAL - ADDRESSEE ONLY

BASS DRIVER & GRILL CLOTH NOT SHOWN.

A 15-04-16 \*\*\* \*\*\* NEW DRAWING - SOLIDWORKS

REV DATE DRAWN CHK'D APPV'D MODIFICATION

→ <</p>

to LoudspeakerTechnology Ltd.

THIRD ANGLE PROJECTION

PROJECT REV A DWG NO.

SCM50ASL ANNIVERSARY

[12.7] 324

[15.7] 400

[18.9]