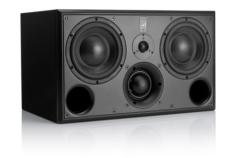

## Technical Data Sheet

SCM45A Pro: high performance 3-way compact active loudspeaker

## key features

- Proprietary ATC 25mm/1" Dual Suspension Super Tweeter
- ATC hand built 3"/75mm Soft Dome mid-range driver.
- 2 x ATC hand built 6.5"/164mm carbon-paper cone bass drivers.
- On-board grounded source 235 watt Class A/B Tri-amplifier.
- Compact size with high output and low cut-off frequency.
- 6 year warranty.