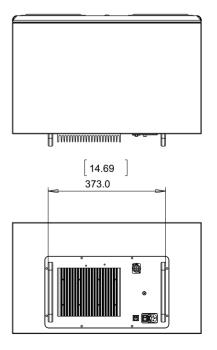

## physical dimensions

dimensions in mm and [inches]

1. Mid-range dome is the reference listening axis
2. If flush mounted, allow 50mm/2" free space either side and above the heatsink and a supply of fresh cool air.