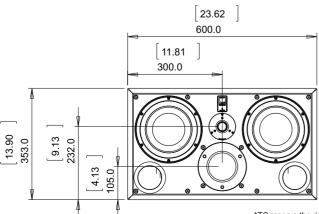

## physical dimensions

dimensions in mm and [inches]

1. Mid-range dome is the reference listening axis
2. If flush mounted, allow 50mm/2" free space either side and above the heatsink and a supply of fresh cool air.