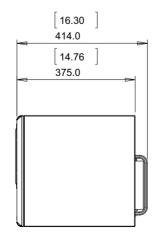

## physical dimensions

dimensions in mm and [inches]

1. Mid-range dome is the reference listening axis
2. If flush mounted, allow 50mm/2" free space either side and above the heatsink and a supply of fresh cool air.